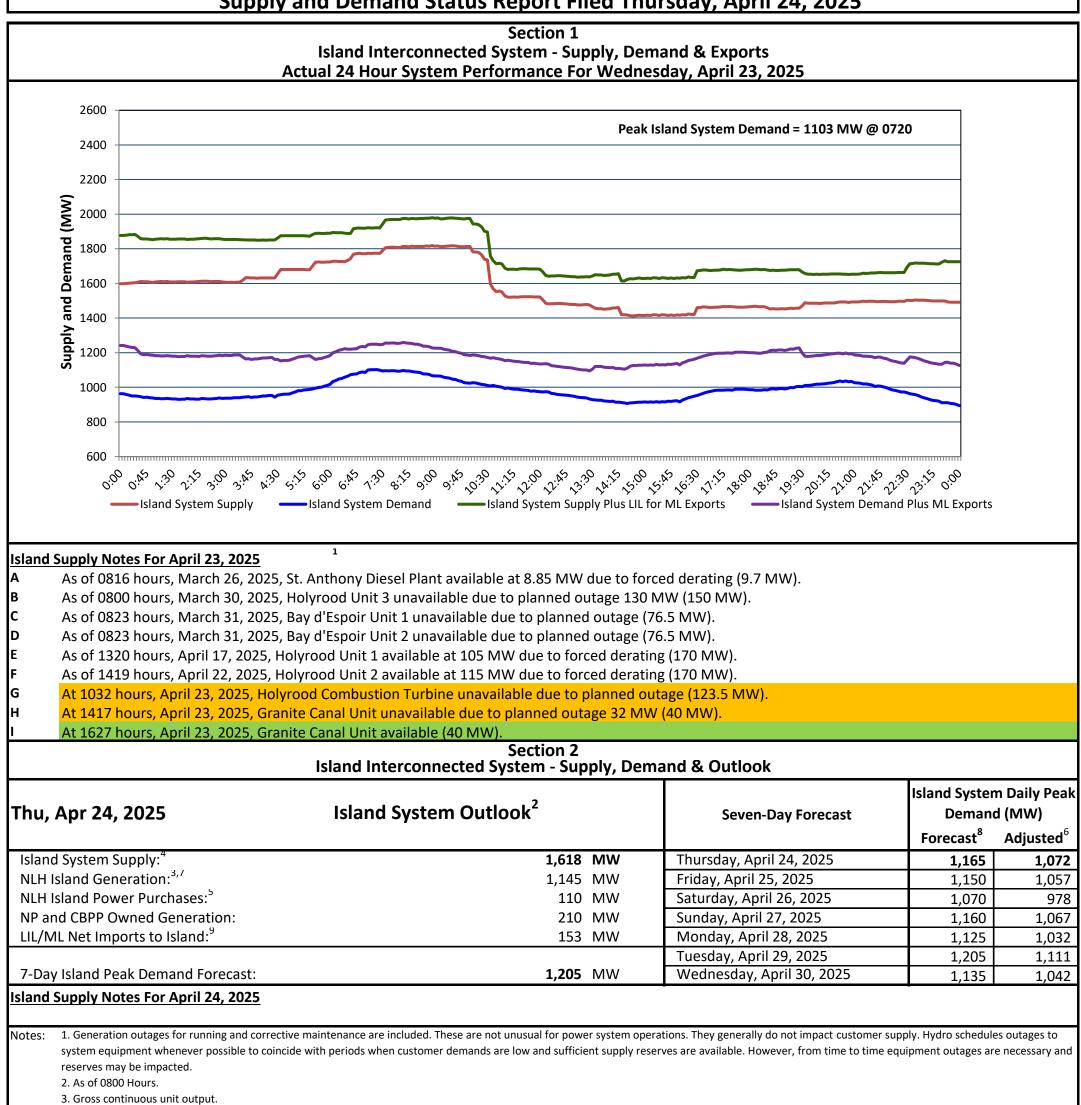

| Section 3<br>Island Peak Demand and Exports Information<br>Previous Day Actual Peak and Current Day Forecast Peak |                                                                             |                                           |                             |
|-------------------------------------------------------------------------------------------------------------------|-----------------------------------------------------------------------------|-------------------------------------------|-----------------------------|
| Wed, Apr 23, 2025                                                                                                 | Island Peak Demand <sup>10</sup>                                            | 7:20                                      | 1,103 MW                    |
|                                                                                                                   | Exports at Peak                                                             |                                           | 147 MW                      |
|                                                                                                                   | LIL Net Imports to Island                                                   |                                           | 1,848 MWh                   |
| hu, Apr 24, 2025                                                                                                  | Forecast Island Peak Demand                                                 |                                           | 1,165 MW                    |
| lotes: 10. Island Demand is supplied<br>Power, DLP).                                                              | by NLH generation and purchases, LIL Imports plus generation owned and oper | rated by Newfoundland Power and Corner Br | ook Pulp & Paper (Deer Lake |